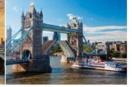

Tower bridge

Human Features

**Physical Features** 

**Eiffel Tower** 

Notre Dame

Arc De Triomphe

Fountain at Place St- Michel

River Seine is a 777 kilometers (483 miles) long river. It is an important commercial waterway. The Seine source is a height of 471 meters above sea level. At the mouth of the river it is 16 kilometers (10 miles) wide.