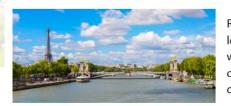

| Paris Facts          |                         |  |  |
|----------------------|-------------------------|--|--|
| Founded              | 250 BC                  |  |  |
| City size            | 40.7 Square Miles       |  |  |
| Total Population     | 2.2 Million             |  |  |
| Visitors Per Year    | 40 Million              |  |  |
| Top 3 Attractions    | Eiffel Tower            |  |  |
| -                    | Louvre Museum           |  |  |
|                      | Arc de Triomphe         |  |  |
| Numbers of Taxis     | 20,000                  |  |  |
| Metro Stations       | 300                     |  |  |
| Football Clubs       | 23                      |  |  |
| Bridges              | 33                      |  |  |
| Most Popular Airport | CGD                     |  |  |
|                      | Paris Charles de Gaulle |  |  |
|                      | 63.8 Million Passengers |  |  |
|                      | 2014                    |  |  |
| Tallest Structure    | The Eiffel Tower        |  |  |
|                      | 324m                    |  |  |

Tower bridge

Human Features

**Physical Features** 

**Eiffel Tower** 

Notre Dame

Arc De Triomphe

Fountain at Place St- Michel

River Seine is a 777 kilometers (483 miles) long river. It is an important commercial waterway. The Seine source is a height of 471 meters above sea level. At the mouth of the river it is 16 kilometers (10 miles) wide.