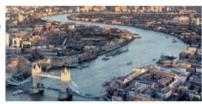

London Facts

607 Square Miles

8.6 Million 30 Million

Big Ben London Eye British Museum

21,000

270

188

37

Tower bridge

Human Features

**Physical Features** 

**Eiffel Tower** 

Notre Dame

Arc De Triomphe

Fountain at Place St- Michel

River Seine is a 777 kilometers (483 miles) long river. It is an important commercial waterway. The Seine source is a height of 471 meters above sea level. At the mouth of the river it is 16 kilometers (10 miles) wide.

River Thames is a 346 kilometers (215 miles) long river. There are 47 locks. The Thames is tidal from Teddington. There are 75 bridges that cross over the tidal Thames.