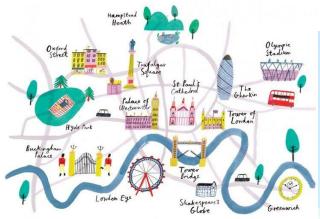

## **Our Key Concept: Curiosity**

Physical Feature - Physical features show natural objects such as mountains and rivers.

Human Feature - Are things that are built by humans such as bridges, buildings and roads.

River Thames is a 346 kilometers (215 miles) long river. There are 47 locks. The Thames is tidal from Teddington. There are 75 bridges that cross over the tidal Thames.