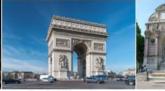

| Paris Facts          |                         |  |  |
|----------------------|-------------------------|--|--|
| Founded              | 250 BC                  |  |  |
| City size            | 40.7 Square Miles       |  |  |
| Total Population     | 2.2 Million             |  |  |
| Visitors Per Year    | 40 Million              |  |  |
| Top 3 Attractions    | Eiffel Tower            |  |  |
| -                    | Louvre Museum           |  |  |
|                      | Arc de Triomphe         |  |  |
| Numbers of Taxis     | 20,000                  |  |  |
| Metro Stations       | 300                     |  |  |
| Football Clubs       | 23                      |  |  |
| Bridges              | 33                      |  |  |
| Most Popular Airport | CGD                     |  |  |
|                      | Paris Charles de Gaulle |  |  |
|                      | 63.8 Million Passengers |  |  |
|                      | 2014                    |  |  |
| Tallest Structure    | The Eiffel Tower        |  |  |
|                      | 324m                    |  |  |

Tower bridge

Human Features

**Physical Features** 

**Eiffel Tower** 

Notre Dame

Arc De Triomphe

Fountain at Place St- Michel

River Seine is a 777 kilometers (483 miles) long river. It is an important commercial waterway. The Seine source is a height of 471 meters above sea level. At the mouth of the river it is 16 kilometers (10 miles) wide.