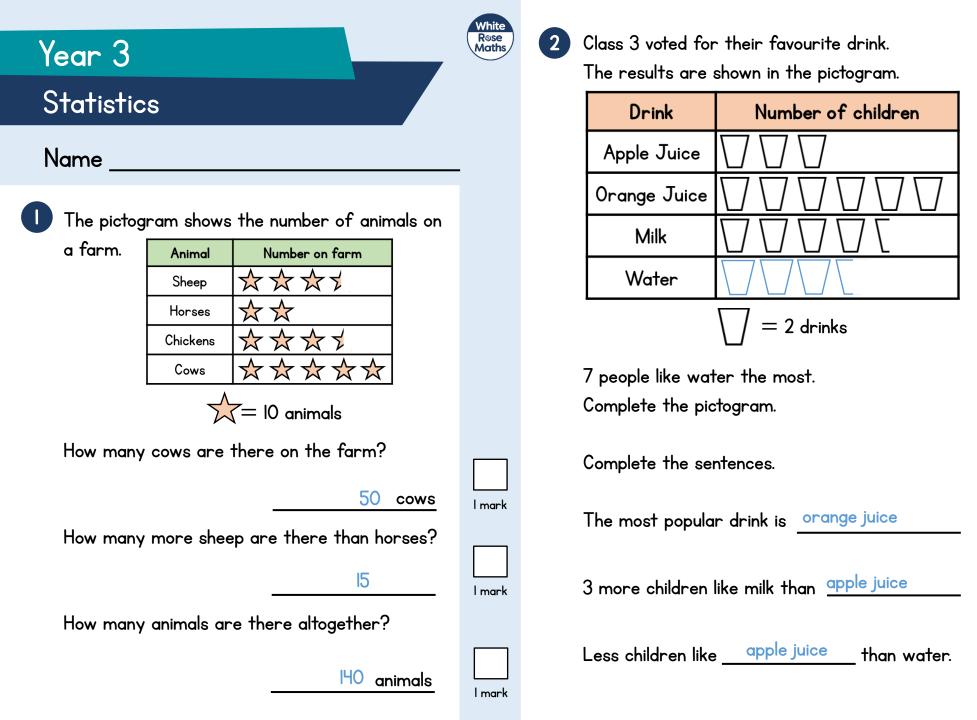

l mark

3 marks

The table and bar chart show how many children attend breakfast club each day.

| Day       | Number of Children |
|-----------|--------------------|
| Monday    | 30                 |
| Tuesday   | 20                 |
| Wednesday | 25                 |
| Thursday  | 15                 |
| Friday    | 20                 |

Complete the table and bar chart. (I mark for each)

How many more children attend on Monday than on Friday?

Alex says,

Less than 100 people go to breakfast club each week.

Do you agree? Explain your answer.

No because the total number of children is 110

3 marks

l mark

I mark

Use the information to complete the missing labels on the bar chart.

Sport

Netball is the most popular sport.

Three times as many people like netball as like rugby.