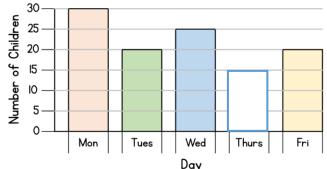

No because the total number of children is 110

3 marks

l mark

I mark

Use the information to complete the missing labels on the bar chart.

Sport

Netball is the most popular sport.

Three times as many people like netball as like rugby.

Twice as many people like tennis as like rugby. The number of people who like football is more than 10

## 3 marks

3

2

Ч

Very confident

5