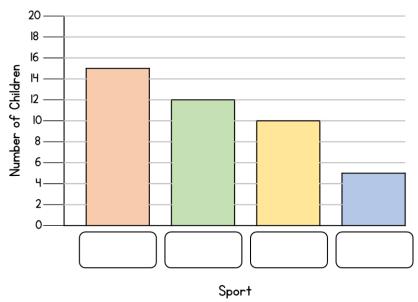

Complete the table and bar chart.

How many more children attend on Monday than on Friday?

Alex says,

Less than 100 people go to breakfast club each week.

3 marks

I mark

Do you agree? Explain your answer.

Use the information to complete the missing labels on the bar chart.

Netball is the most popular sport.

Three times as many people like netball as like rugby.

Twice as many people like tennis as like rugby.

The number of people who like football is more than 10

3 marks

Circle how confident you feel with statistics.