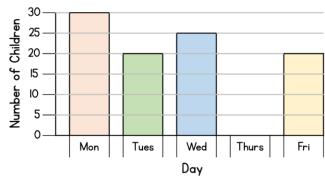

3 marks

3 The table and bar chart show how many children attend breakfast club each day.

| Day       | Number of Children |
|-----------|--------------------|
| Monday    | 30                 |
| Tuesday   |                    |
| Wednesday | 25                 |
| Thursday  | 15                 |
| Friday    |                    |

Complete the table and bar chart.

How many more children attend on Monday than on Friday?

Alex says,

Less than 100 people go to breakfast club each week.

3 marks

I mark

Do you agree? Explain your answer.

Use the information to complete the missing labels on the bar chart.