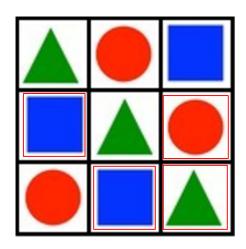

Level 1 Level 2 Level 3

Lottie has made a special grid. In each row and each column there is **one of each** shape type.

- 1. Where must the missing green triangle go?
- 2. Where must the missing red circle go?
- 3. Where must the missing blue squares go?