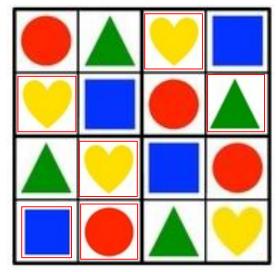

Lottie has made a special grid. In each row and each column there is **one of each** shape type.

- 1. Where must the missing blue square go?
- 2. Where must the missing green triangle go?
- 3. Where must he missing red circle go?
- 4. Where must the missing yellow hearts go?