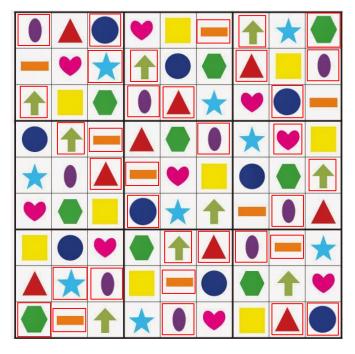

Lottie has made a special grid. In each row and each column there is **one of each** shape type.

1. Where do all the missing shapes go?