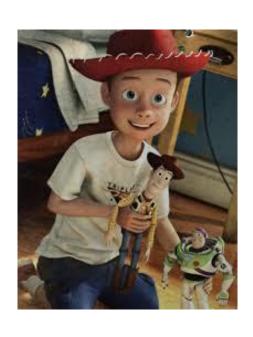

# 5. In the film 'Toy Story' to whom does Woody belong?

- Andy
- Sid
- Buzz
- Billy

# In the film 'Toy Story' to whom does Woody belong?

- ► Andy
- Sid
- Buzz
- Billy