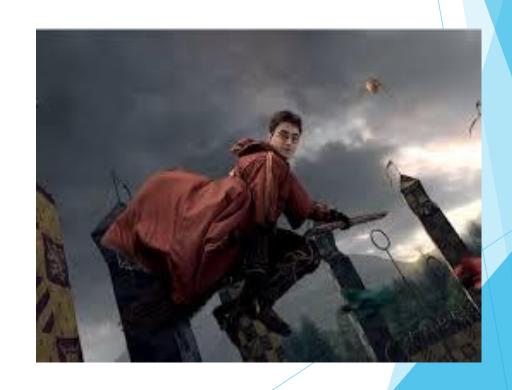

# 6. What position does Harry Potter play on the Quidditch team?

- **chaser**
- seeker
- keeper

# 6. What position does Harry Potter play on the Quidditch team?

- chaser
- seeker
- keeper

7. Complete the film song lyric:

Everything is ....