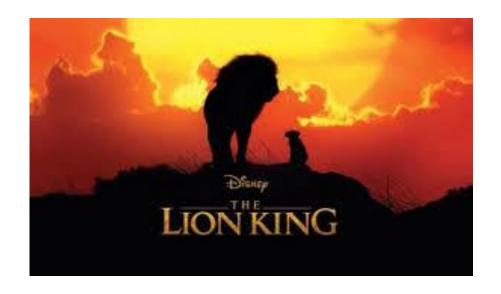

# 4. Which movie features two characters called Simba and Mufasa?

# Which movie features two characters called Simba and Mufasa?

## The Lion King