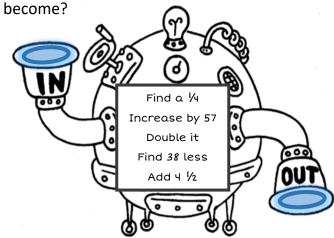

Ruby has a special number machine. She puts some numbers through the machine. Can you help her figure out what the numbers will

Level 2

- 1. If Ruby puts the number 16 in the machine, what number will come out? 88 ½
- 2. If Ruby puts the number 200 in the machine, what number will come out?180½
- 3. If Ruby puts the number 324 in the machine, what number will come out?242½