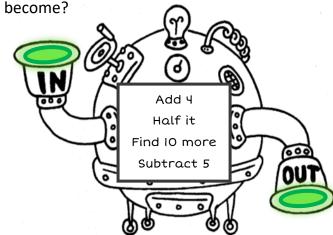

Ruby has a special number machine. She puts some numbers through the machine. Can you

help her figure out what the numbers will

- 1. If Ruby puts the number 6 in the machine, what number will come out? 10
- If Ruby puts the number 22 in the machine, what number will come out? 18
- 3. If Ruby puts the number 38 in the machine, what number will come out? 26