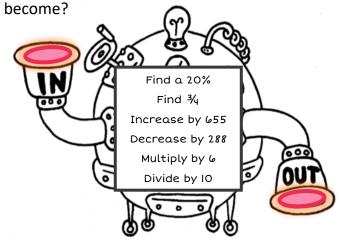

Level 3

Ruby has a special number machine. She puts some numbers through the machine. Can you help her figure out what the numbers will

- 1. If Ruby puts the number 40 in the machine, what number will come out? 223.8
- 2. If Ruby puts the number 120 in the machine, what number will come out? 231
- If Ruby puts the number 1,820 in the machine, what number will come out? 384