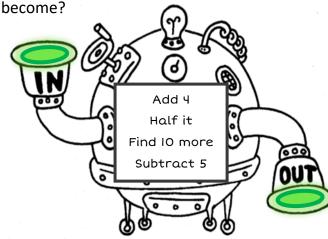

## Level 1 Level 2 Level 3

Ruby has a special number machine. She puts some numbers through the machine. Can you help her figure out what the numbers will

- 1. If Ruby puts the number 6 in the machine, what number will come out?
- 2. If Ruby puts the number 22 in the machine, what number will come out?
- 3. If Ruby puts the number 38 in the machine, what number will come out?