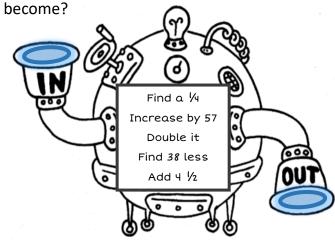

Ruby has a special number machine. She puts some numbers through the machine. Can you help her figure out what the numbers will

- 1. If Ruby puts the number 16 in the machine, what number will come out?
- 2. If Ruby puts the number 200 in the machine, what number will come out?
- 3. If Ruby puts the number 324 in the machine, what number will come out?