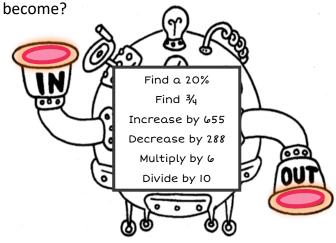

Ruby has a special number machine. She puts some numbers through the machine. Can you help her figure out what the numbers will

- 1. If Ruby puts the number 40 in the machine, what number will come out?
- 2. If Ruby puts the number 120 in the machine, what number will come out?
- 3. If Ruby puts the number 1,820 in the machine, what number will come out?