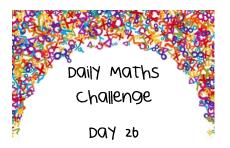

## Level 1

Jack is sorting some numbers using the venn diagram below. Help him to know where to place them.

1. Place the following numbers in the correct place in the venn diagram.

| 3 | 5 | 10 | 11 | 15 | 20 | 39 | 40 |
|---|---|----|----|----|----|----|----|
|   |   |    |    |    |    |    |    |