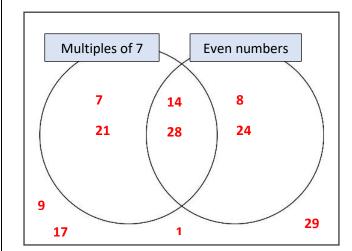

2. Add your own number to each section of the venn.

Level 3

Jack is sorting some numbers using the venn diagram below. Help him to know where to place them.

1. Place the following numbers in the correct place in the venn diagram.

| 3 1 5 18 25 64 4 35 21 9 96 |
|-----------------------------|
|-----------------------------|

2. Add your own number to each section of the venn.