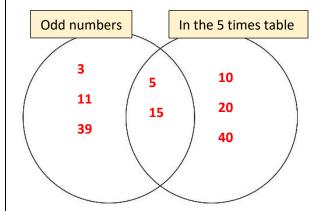

Level 2

Jack is sorting some numbers using the venn diagram below. Help him to know where to place them.

1. Place the following numbers in the correct place in the venn diagram.

| 1 | 7 | 8 | 9 | 14 | 17 | 21 | 24 | 28 | 29 |
|---|---|---|---|----|----|----|----|----|----|