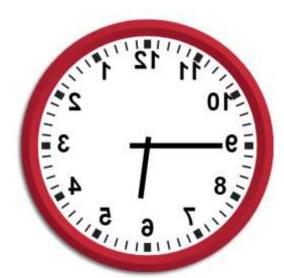

Elliot has transported to Mirror Land and has noticed that everything is a mirror image of the normal World. He is trying to tell the time.

1. What is the time on this mirror-image clock?

Elliot has transported to Mirror Land and has noticed that everything is a mirror image of the normal World. He is trying to tell the time.

1. What is the time on this mirror-image clock?

Elliot has transported to Mirror Land and has noticed that everything is a mirror image of the normal World. He is trying to tell the time.

1. What is the time on this mirror-image clock?