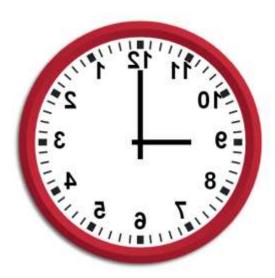

Elliot has transported to Mirror Land and has noticed that everything is a mirror image of the normal World. He is trying to tell the time.

1. What is the time on this mirror-image clock?

Elliot has transported to Mirror Land and has noticed that everything is a mirror image of the normal World. He is trying to tell the time.

1. What is the time on this mirror-image clock?

Elliot has transported to Mirror Land and has noticed that everything is a mirror image of the normal World. He is trying to tell the time.

1. What is the time on this mirror-image clock?