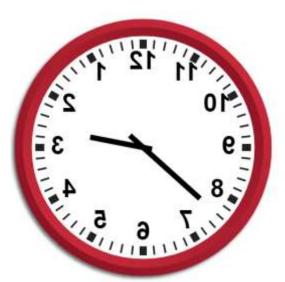

Elliot has transported to Mirror Land and has noticed that everything is a mirror image of the normal World. He is trying to tell the time.

1. What is the time on this mirror-image clock?

Elliot has transported to Mirror Land and has noticed that everything is a mirror image of the normal World. He is trying to tell the time.

1. What is the time on this mirror-image clock?

Elliot has transported to Mirror Land and has noticed that everything is a mirror image of the normal World. He is trying to tell the time.

1. What is the time on this mirror-image clock?