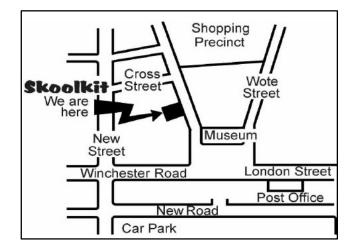

## Dear Parent/Carer,

You can find your child's full school uniform all year round in our **Basingstoke store** on **Church Street. We** advise you purchase early in the summer holidays as we get very busy. (Please refer to our website www.skoolkit.co.uk for store opening times.)